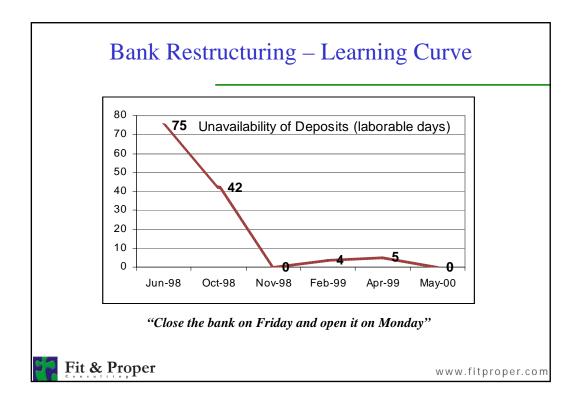

| 60                         |
| 12-Feb-99 | Banco Israelita de Córdoba               | 168                          | 168                                | 100%                          | 60                         |
| 16-Abr-99 | Banco Mendoza SA                         | 456                          | 456                                | 100%                          | 100                        |
| 26-May-00 | Compañía Financiera Luján<br>Williams SA | 10                           | 10                                 | 100%                          | 3                          |
|           | TOTAL                                    | 2939                         | 2829                               | 94%                           | 1026                       |