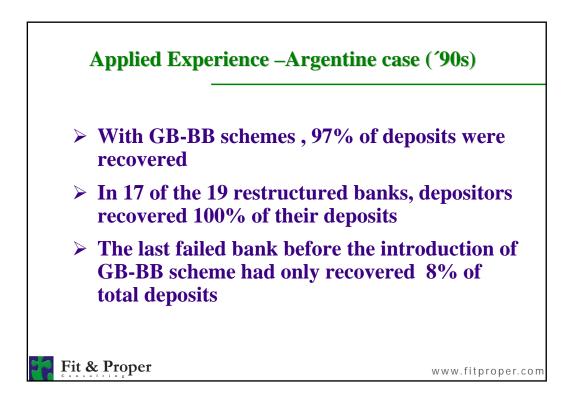

| anks r    | esolved in Argent                        | tina (97-00                  | ))                                 |                               |                            |
|-----------|------------------------------------------|------------------------------|------------------------------------|-------------------------------|----------------------------|
| Date      | Bank                                     | Total Deposits<br>(millions) | Paid Deposits<br>(millions)<br>101 | % of Paid<br>Deposits<br>100% | SEDESA<br>(millions)<br>40 |
| 31-Mar-97 | Coopesur CL                              | 101                          |                                    |                               |                            |
| 30-Abr-97 | Banco Unión Comercial e<br>Industrial SA | 296                          | 296                                | 100%                          | 118                        |
| 08-May-97 | Nuevo Banco de Azul SA                   | 23                           | 23                                 | 100%                          | 9                          |
| 12-Dic-97 | Banco Argencoop                          | 184                          | 184                                | 100%                          | 60                         |
| 18-Dic-97 | Banco Crédito Provincial SA (3)          | 340                          | 251                                | 74%                           | 87                         |
| 30-Abr-98 | Banco Platense SA (4)                    | 45                           | 24                                 | 54%                           | 18                         |
| 04-Jun-98 | Banco Patricios SA                       | 331                          | 331                                | 100%                          | 121                        |
| 25-Jun-98 | Banco Medefin UNB SA                     | 106                          | 106                                | 100%                          |                            |
| 30-Oct-98 | Banco Mayo CL                            | 708                          | 708                                | 100%                          | 350                        |
| 27-Nov-98 | Banco Almafuerte CL                      | 171                          | 171                                | 100%                          | 60                         |
| 12-Feb-99 | Banco Israelita de Córdoba               | 168                          | 168                                | 100%                          | 60                         |
| 16-Abr-99 | Banco Mendoza SA                         | 456                          | 456                                | 100%                          | 100                        |
| 26-May-00 | Compañía Financiera Luján<br>Williams SA | 10                           | 10                                 | 100%                          | 3                          |
|           | TOTAL                                    | 2939                         | 2829                               | 94%                           | 1026                       |