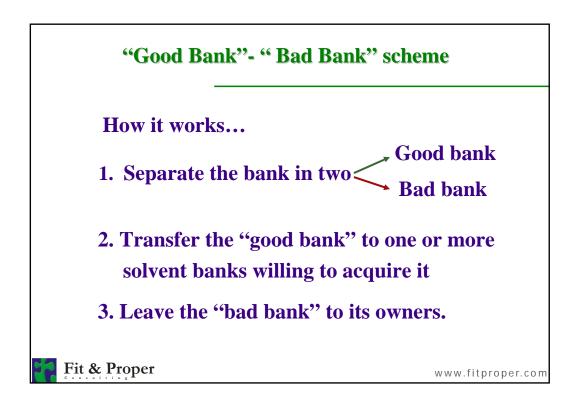

| A practical ex                   |           | Trou<br><u>Assets</u><br>Cash<br>Loans<br>Bad Loans<br>Fixed Assets | 70<br>10<br>30<br>20 | nk balance<br>Li<br>Deposit<br>Labor<br>Other | abilities 100 |     |             |       |
|----------------------------------|-----------|---------------------------------------------------------------------|----------------------|-----------------------------------------------|---------------|-----|-------------|-------|
| GOO                              | D BANK    | Fixed Assec                                                         | 5 10                 | Net W                                         | orth -30      | BAD | BANK        |       |
| <u>Assets</u> <u>Liabilities</u> |           |                                                                     |                      |                                               | Assets        |     | Liabilities |       |
| Cash 10                          | Deposits  | 80                                                                  |                      |                                               | Cash          | 0   | Deposits    | 0     |
| Loans 30                         | Labor     | 10                                                                  |                      |                                               | Loans         | 0   | Others      | 10    |
| Bad Loans 10                     |           |                                                                     |                      |                                               | Bad Loans     | 10  | Dep. I. A.  | 35    |
| Fixed Assets 5                   |           |                                                                     |                      |                                               | Fixed Asset   | s 5 | -           |       |
| Fotal 55                         | Total     | 90                                                                  |                      |                                               | Total         | 15  | Total       | 45    |
|                                  | Net Wor   | th -35                                                              |                      |                                               |               |     |             |       |
|                                  | Deposit I | ns. A. 35                                                           |                      |                                               |               |     | Net Worth   | 1 -30 |
| Fit & Pro                        | -         |                                                                     | 1                    |                                               |               | W   | ww.fitprop  | er.co |