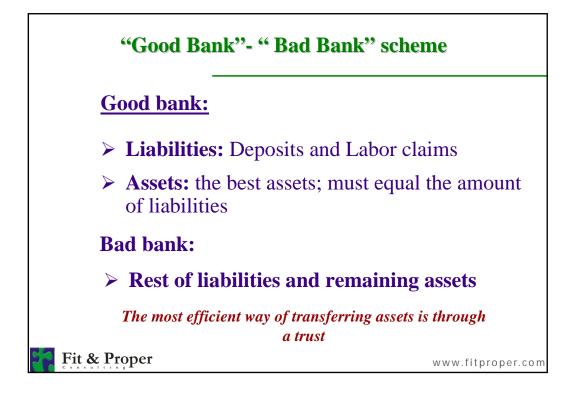

| A practical ex                   |           | Trou<br><u>Assets</u><br>Cash<br>Loans<br>Bad Loans<br>Fixed Assets | 70<br>10<br>30<br>20 | nk balance<br>Li<br>Deposit<br>Labor<br>Other | abilities 100 |     |             |       |
|----------------------------------|-----------|---------------------------------------------------------------------|----------------------|-----------------------------------------------|---------------|-----|-------------|-------|
| GOO                              | D BANK    | Fixed Assec                                                         | 5 10                 | Net W                                         | orth -30      | BAD | BANK        |       |
| <u>Assets</u> <u>Liabilities</u> |           |                                                                     |                      |                                               | Assets        |     | Liabilities |       |
| Cash 10                          | Deposits  | 80                                                                  |                      |                                               | Cash          | 0   | Deposits    | 0     |
| Loans 30                         | Labor     | 10                                                                  |                      |                                               | Loans         | 0   | Others      | 10    |
| Bad Loans 10                     |           |                                                                     |                      |                                               | Bad Loans     | 10  | Dep. I. A.  | 35    |
| Fixed Assets 5                   |           |                                                                     |                      |                                               | Fixed Asset   | s 5 | -           |       |
| Fotal 55                         | Total     | 90                                                                  |                      |                                               | Total         | 15  | Total       | 45    |
|                                  | Net Wor   | th -35                                                              |                      |                                               |               |     |             |       |
|                                  | Deposit I | ns. A. 35                                                           |                      |                                               |               |     | Net Worth   | 1 -30 |
| Fit & Pro                        | -         |                                                                     | 1                    |                                               |               | W   | ww.fitprop  | er.co |